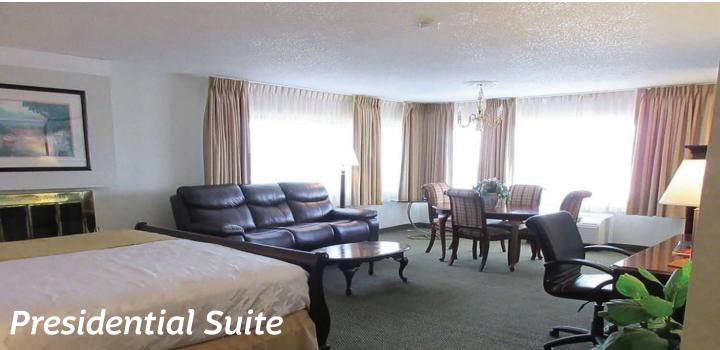

## Sleeping Rooms

269 Hotel Rooms · Fireplace Suites

### Each Room Equipped with:

- · 40" LCD Tv
- Microwave
- Refridgerator
- · Coffee Maker
- · Hair Dryers
- · Iron & Ironing Board