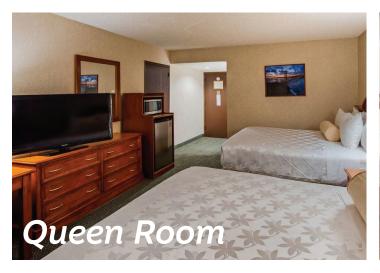

## Sleeping Rooms

269 Hotel Rooms · Fireplace Suites

### Each Room Equipped with:

- · 40" LCD Tv
- Microwave
- Refridgerator
- · Coffee Maker
- · Hair Dryers
- · Iron & Ironing Board