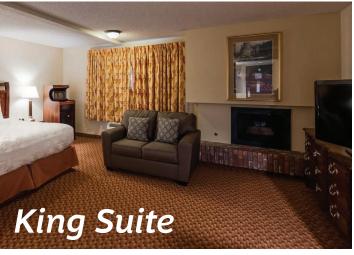

## Sleeping Rooms

269 Hotel Rooms · Fireplace Suites

### Each Room Equipped with:

- · 40" LCD Tv
- Microwave
- Refridgerator
- · Coffee Maker
- · Hair Dryers
- · Iron & Ironing Board