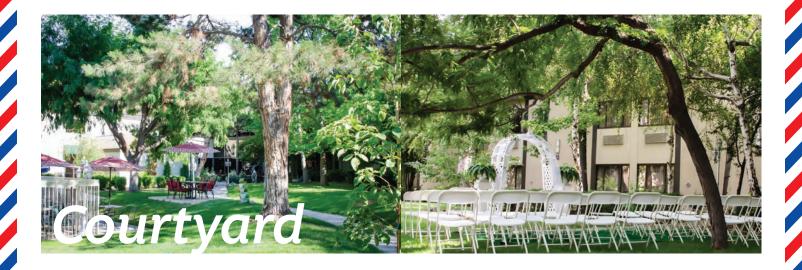

# **Courtyard & Pool**

Seasonal Pool · Patio w/ Fire Place

Seasonal Outdoor Pool · Handicap Accessible · Heated

- Outdoor Seating & Dining
- · Fire Place
- Water Fountain