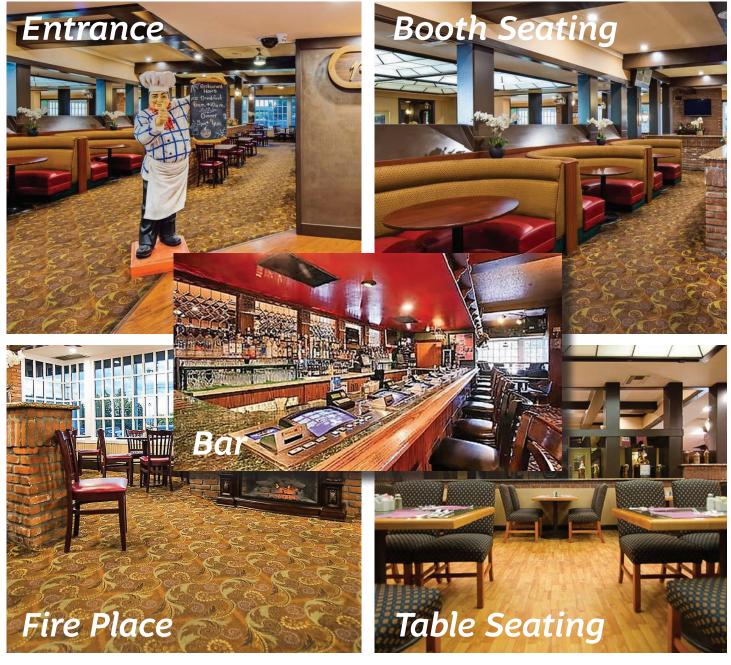

## Restaurant & Lounge

#### Plaza Court Restaurant:

- · Open at 6am, 7 Days a Week
- Outdoor Seating

#### Crosswinds Lounge:

- · Open 7 Days a Week
- · 4 LCD Tvs